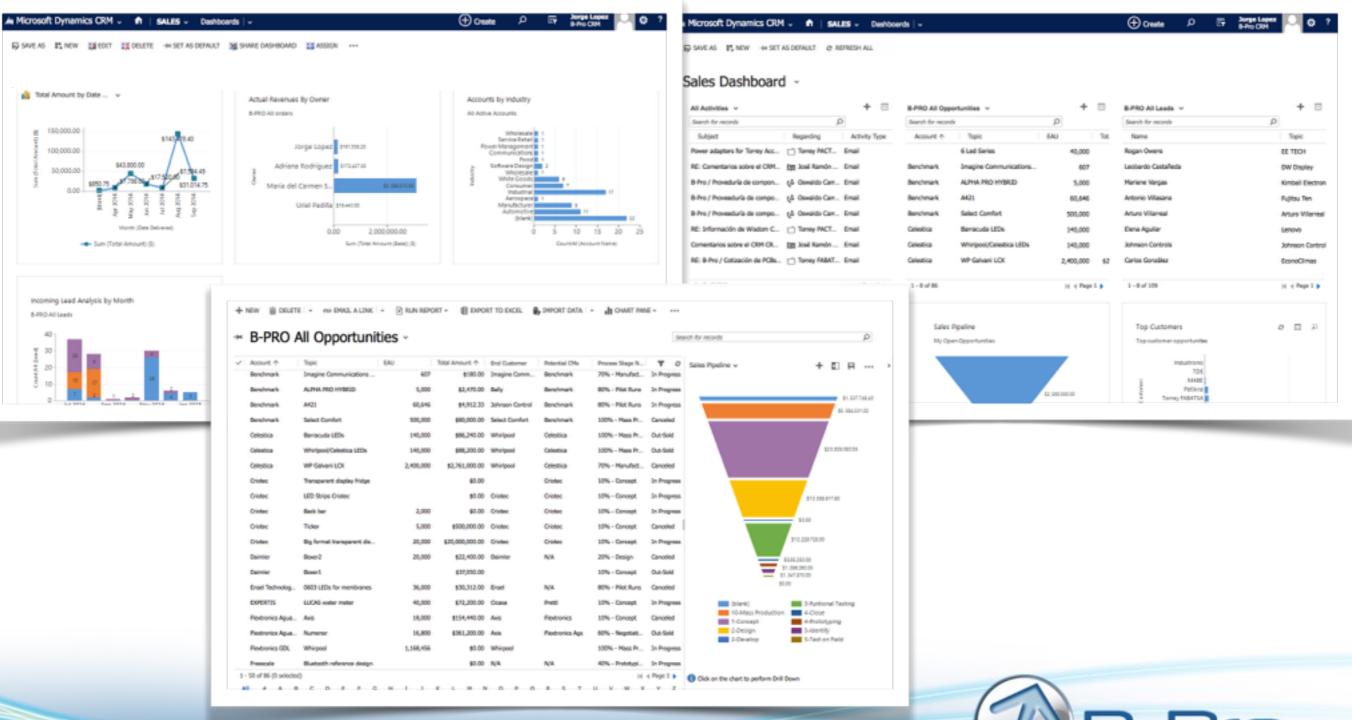

### CRM & SoftwareTools

B-PRO has <u>Enterprise license of Microsoft 365 and CRM Dynamics</u> to have real time information directly from the field and available everywhere.

All our records are kept in the cloud using Microsoft Exchange Servers, so as long as we have access to internet our sales team can reach valuable information to promote your products, follow up projects and request samples for a new design.

Our CRM allow us to provide you feedback with real time information, backed up with graphs and reports easy to understand and follow up. Every month we do business review with our principals to align the efforts of our team to your target. B-PRO has internal weekly meetings to monitor accurately the process of every region.

### CRM & Software Tools