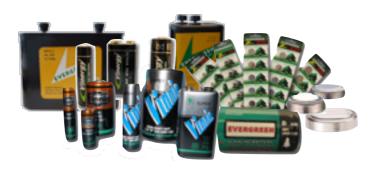

Rigid PCB 1 - 24 layers All surface finishing available Flexible PCB **PCB** Express 1 or 2 layers Aluminum PCBs

www.raypcb.com

۲

۲

Evergreen, Vinergy, Vinic, Chener Alkaline & Alkaline High Power Lithium Cylindrical and Coin Cells Nickel Cadmium, Nickel Metal Silver Oxide, Zinc Chloride