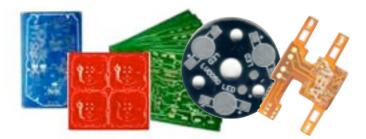

Electromechanical Relays Automotive Relays Industrial Relays Ultra miniature Relays

www.palpilot.com

1-40 layers Rigid PCB Flexible PCB USB/SATA, HDMI, LAN RJ45, Battery Holder, Board to Board, Board to Cable Connectors Common Node Chokes, Ferrite, LAN Filters, Toroidal Filter Inductors.

Rigid PCB 1 - 24 layers All surface finishing available Flexible PCB **PCB** Express 1 or 2 layers Aluminum PCBs

www.raypcb.com

۲

۲

Evergreen, Vinergy, Vinic, Chener Alkaline & Alkaline High Power Lithium Cylindrical and Coin Cells Nickel Cadmium, Nickel Metal Silver Oxide, Zinc Chloride