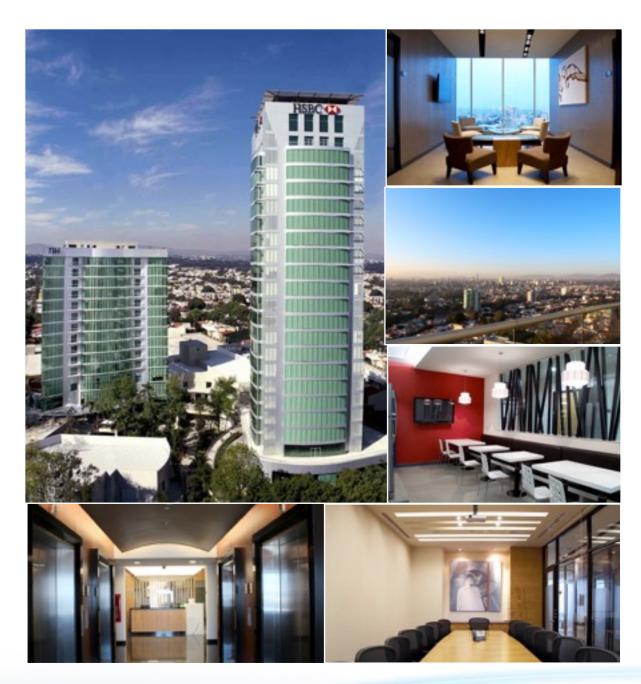

### **B-PRO Central Office**

B-PRO Growing Business office is located in the 21st floor of the corporate building of PUNTO SAO PAULO, the heart of the financial district of Guadalajara; providing to our team the best atmosphere and motivation as well as keeping an impeccable perception of high business class of our principals to all our customers.

PUNTO SAO PAULO, the first completely integrated multipurpose project in the city, which includes NH Collection & Fiesta Americana Grand hotels, shops, restaurants, movie theaters, casino, adequate parking and a heliport, in front of the Guadalajara Country Club, in the heart of the financial district of Guadalajara.

B-PRO's offices are completely furnished with elegant meeting rooms, equipped with video conference room, lunch room, lounge meeting rooms staffed by a professional work force ready to assist you during your visits.

Av. De las Américas 1545 Piso 21 Punto Sao Paulo Colonia Providencia, Guadalajara, Jalisco, MX C.P. 44630

# **B-PRO's offices**

Central office located in the in the financial district of the Mexican Silicon Valley, Guadalajara.

Ave Americas 1545 floor 21st Punto Sao Paulo Col. Providencia Guadalajara, Jal. MX. Phone: +52 (33) 8000-0151 (right image)