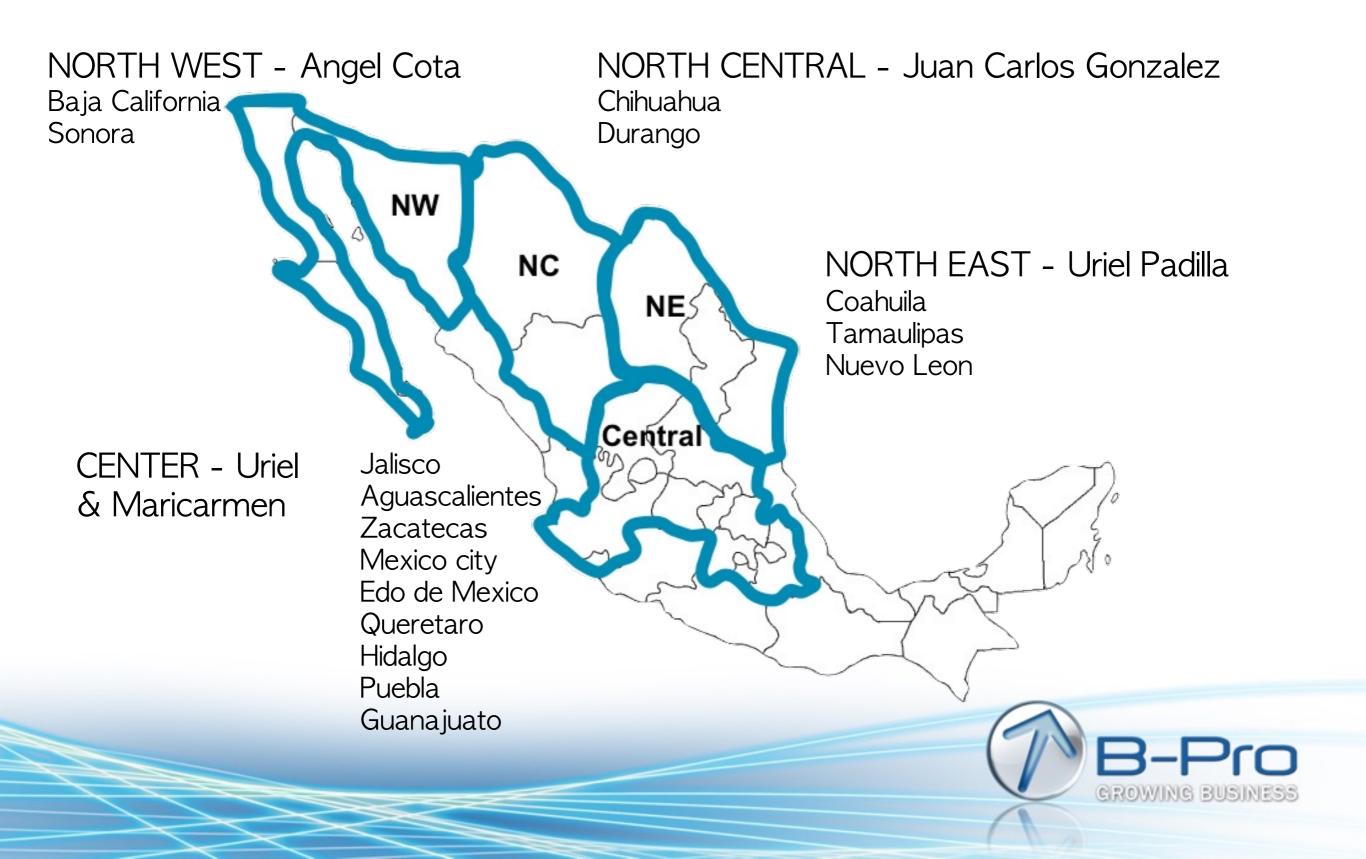

ncial district of Guadalajara.

B-PRO's offices are completely furnished with elegant meeting rooms, equipped with video conference room, lunch room, lounge meeting rooms staffed by a professional work force ready to assist you during your visits.

Av. De las Américas 1545 Piso 21 Punto Sao Paulo Colonia Providencia, Guadalajara, Jalisco, MX C.P. 44630



# **B-PRO's offices**

Central office located in the in the financial district of the Mexican Silicon Valley, Guadalajara.

Ave Americas 1545 floor 21st Punto Sao Paulo Col. Providencia Guadalajara, Jal. MX. Phone: +52 (33) 8000-0151 (right image)

Branch office in Hermosillo, Sonora & Juarez, Chihuahua

Virtual office in Monterrey, N.L., Queretaro, QRO, Mexico City and Tijuana.





#### Organization Chart



### Outside Sales Coverage



### Sales Representation Services

#### DEMAND CREATION

Our primary efforts are focused to generate new business at the conceptual design stage of our customers, it is here where we have been successful and the probabilities to take it to mass production and keep the business are bigger.

Also we get design registrations with excellent results during redesigns, design to cost, DFMs improvements and others competitiveness strategies that we drive through our customers.

#### FULFILLMENT

According to your needs, we make available our Inside Sales and Customer Services that embrace awards honoring, forecasting, business transfer, PO placing, business shares, customer service, quality issues, supply chain and logistics support.

#### MARKETING

Our marketing strategies are implemented acco