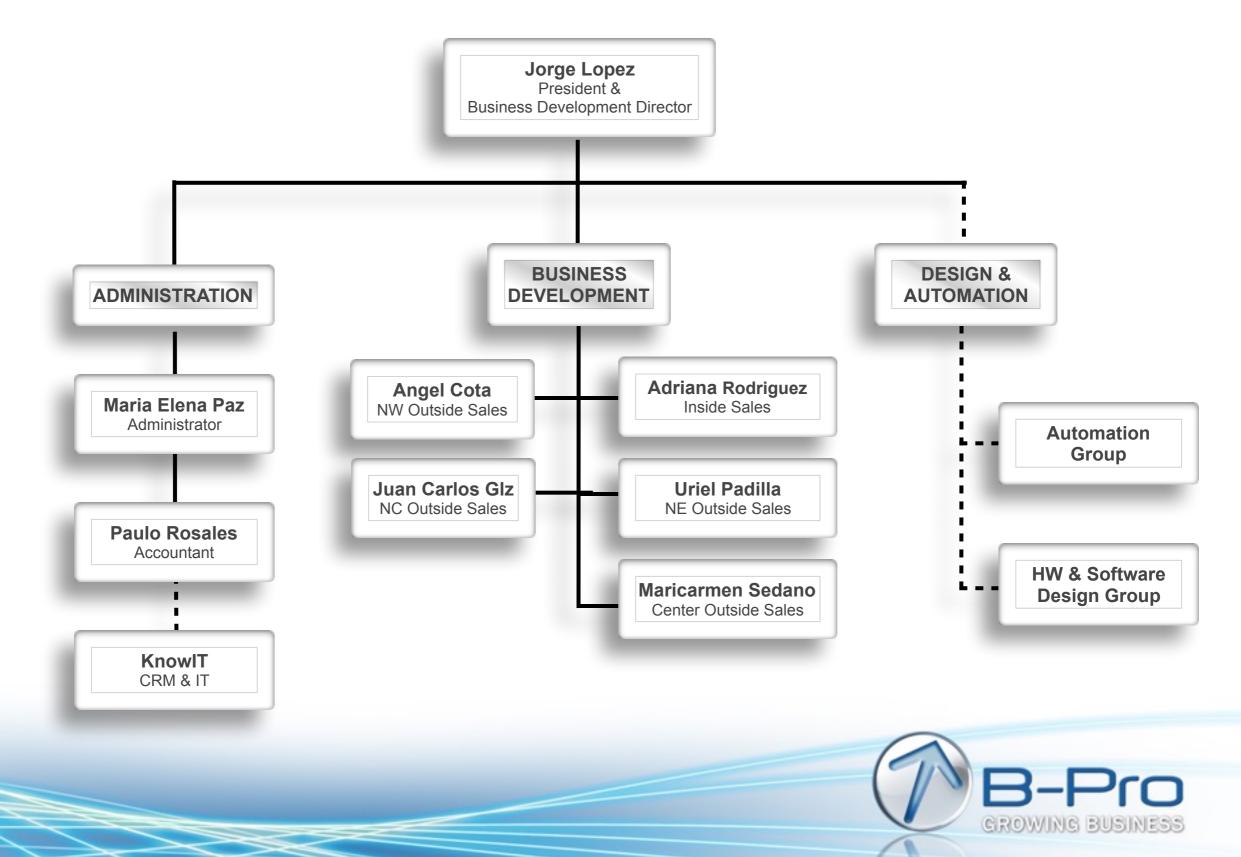

Club, in the heart of the financial district of Guadalajara.

B-PRO's offices are completely furnished with elegant meeting rooms, equipped with video conference room, lunch room, lounge meeting rooms staffed by a professional work force ready to assist you during your visits.

Av. De las Américas 1545 Piso 21 Punto Sao Paulo Colonia Providencia, Guadalajara, Jalisco, MX C.P. 44630



# **B-PRO's offices**

Central office located in the in the financial district of the Mexican Silicon Valley, Guadalajara.

Ave Americas 1545 floor 21st Punto Sao Paulo Col. Providencia Guadalajara, Jal. MX. Phone: +52 (33) 8000-0151 (right image)

Branch office in Hermosillo, Sonora & Juarez, Chihuahua

Virtual office in Monterrey, N.L., Queretaro, QRO, Mexico City and Tijuana.





#### Organization Chart



### Outside Sales Coverage



### Sales Representation Services

#### DEMAND CREATION

Our primary efforts are focused to generate new business at the conceptual design stage of our customers, it is here where we have been successful and the probabilities to take it to mass production and keep the business are bigger.

Also we get design registrations with excellent results during redesigns, design to cost, DFMs improvements and others competitiveness strategies that we drive through our customers.

#### FULFILLMENT

According to your needs, we make available our Inside Sales and Customer Services that embrace awards honoring, forecasting, business transfer, PO placing, business shares, customer service, quality issues, supply chain and logistics support.

#### MARKETING

Our marketing s