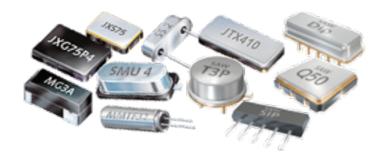

www.jauchusa.com

Quartz Crystals Automotive Crystals Quartz Crystals Oscillators Saw Filters Saw Resonators

www.varitronix.com

7 Segment Displays TN/STN, FSTN Displays IBN, ISTN, DSTN, ESTN, CSTN Displays BCD, COG, COB, TFT Displays Automotive Displays